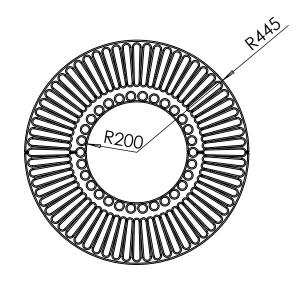

## Tree Grille | ASF 312 Recycled Cast Iron Tree Grille

**Material:** 

100% recycled engineering grade 250 cast iron as standard. Also available in any grade of recycled ductile cast iron

**Standard Finish:** 