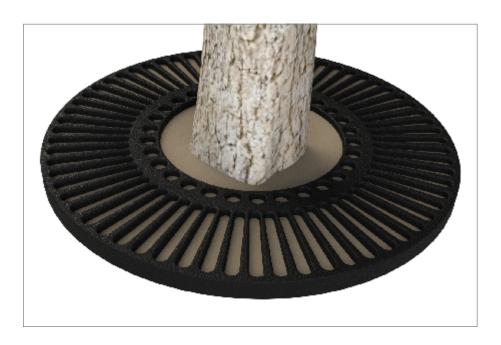

## Tree Grille | ASF 312 Recycled Cast Iron Tree Grille

**Material:** 

100% recycled engineering grade 250 cast iron as standard. Also available in any grade of recycled ductile cast iron

**Standard Finish:** 

Zinc rich primer and metal shield top coat. Finished as standard in satin black, also available in any RAL/BS colour

Irrigation Holes & Covers:

ASF can supply tree grilles with irrigation holes and covers. Pattern alterations can also be made to allow grilles to accept uplighters